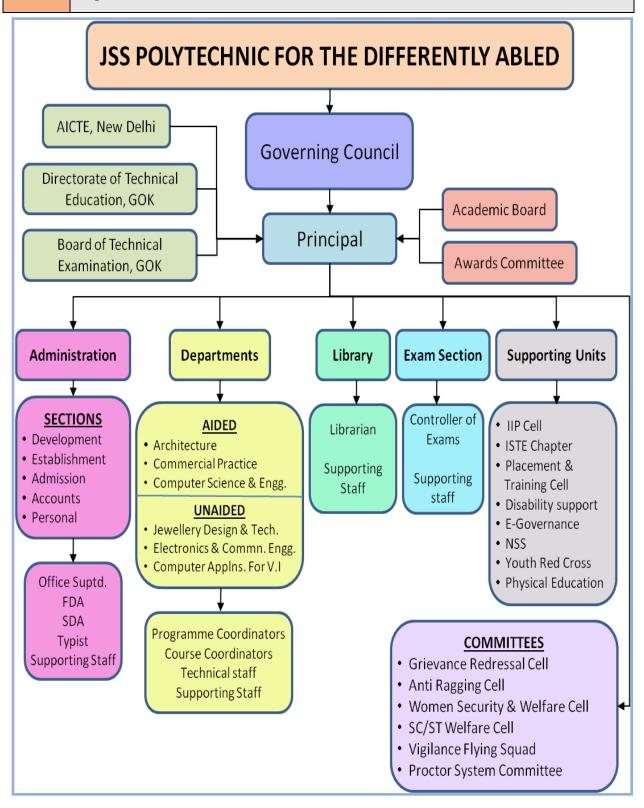

## Annexure 10 – MANDATORY DISCLOSURE

| Mandatory Disclosure updated on |                                       | 01-04-2023                                           |                                                                    |  |
|---------------------------------|---------------------------------------|------------------------------------------------------|--------------------------------------------------------------------|--|
| AICTE File Number               |                                       | 770-53-074/RC/94                                     | 1                                                                  |  |
| Date 8                          | k Period of last approval             | 29-07-2022 2022-                                     | 23                                                                 |  |
|                                 |                                       |                                                      |                                                                    |  |
|                                 | Name of the Institution               | JSS Polytechnic fo<br>Abled                          | r the Differently                                                  |  |
| 1                               | Address of the Institution            | JSS Technical Institutions' Campus  Mysuru – 570 006 |                                                                    |  |
|                                 | Telephone                             | 0821 – 2548315                                       |                                                                    |  |
|                                 | Mobile                                | 9686677236                                           |                                                                    |  |
|                                 | E-Mail                                | jsspda@gmail.con                                     | <u>1</u>                                                           |  |
|                                 | Name of the Society                   | JSS MAHAVIDYAPI                                      | EETHA                                                              |  |
| 2                               | Address                               | Ramanuja Road, Mysuru– 570 004<br>Karnataka          |                                                                    |  |
|                                 | Telephone                             | 0821-2548212                                         |                                                                    |  |
|                                 | E-Mail                                | jss@jssonline.org                                    |                                                                    |  |
|                                 | Name and Address of the Principal     | B Elangovan                                          | B Elangovan                                                        |  |
|                                 | Address                               | JSS Technical Institutions' Campus                   |                                                                    |  |
| 3                               | Telephone                             | 0821 – 2548315                                       |                                                                    |  |
|                                 | Mobile                                | 9686677236                                           |                                                                    |  |
|                                 | E-Mail                                | jsspda@gmail.con                                     | <u>isspda@gmail.com</u>                                            |  |
| 4                               | Name of the affiliating Authority     | -                                                    | Dept. of Collegiate & Technical Education, Government of Karnataka |  |
|                                 | Governance                            |                                                      |                                                                    |  |
| 5                               | Members of the Governing Council (GC) |                                                      |                                                                    |  |
|                                 | SI. Name of the Mem                   | ber                                                  | Position                                                           |  |

| 1.  | His Holiness Jagadguru Sri Shivarathri Deshikendra   |                    |
|-----|------------------------------------------------------|--------------------|
| 1.  | Mahaswamigalavaru                                    | Chairman           |
|     | President, JSS Mahavidyapeetha, Mysuru               |                    |
| 2.  | Dr. C G Betsurmath                                   | Member             |
|     | Executive Secretary                                  | Management         |
|     | JSS Mahavidyapeetha, Mysuru                          | Nominee            |
| 3.  | Prof. M H Dhananjaya                                 | Member             |
|     | Advisor, Technical Education Division,               | Management         |
|     | JSS Mahavidyapeetha, Mysuru                          | Nominee            |
| 4.  | Dr. B Suresh                                         |                    |
|     | Director                                             | Member             |
|     | Technical Education Division,                        | Management         |
|     | JSS Mahavidyapeetha, Mysuru                          | Nominee            |
| 5.  | Dr. H R Mahadevaswamy                                | _                  |
|     | Joint Director                                       | Member             |
|     | Technical Education Division,                        | Management         |
|     | JSS Mahavidyapeetha, Mysuru                          | Nominee            |
| 6.  | Smt. Shanthi Raghavan                                |                    |
| 0.  | Founder, Managing Trustee                            | Member             |
|     | M/s EnAable India Pvt. Ltd.,                         | Management         |
|     | #473/B, Adugodi Main Road, 8 <sup>th</sup> Block,    | Nominee            |
|     | Koramangala, Bengaluru - 560 095                     | Nominice           |
| 7.  | The Director                                         |                    |
| /.  | Department of Technical Education                    | Member             |
|     | Govt. of Karnataka, Tantrika Shikshana Bhavana       | (Nominee of the    |
|     | Palace Road, Bengaluru – 560 001                     | Affiliating Board) |
| 8.  | The Regional Officer                                 | Member             |
| 0.  | SWRO-AICTE, University Campus, Bengaluru             | (Nominee of AICTE  |
|     | Strite / Herzy emiterately earnipus, Bengalara       | Ex-Officio)        |
| 9.  | The State Commissioner for Persons with Disabiliites | Member             |
|     | #55, Risaldar Street, Sheshadripuram                 | (Nominee of the    |
|     | Bengaluru-560 001                                    | State Govt.)       |
|     | Beligaidi d 300 001                                  | (Ex-Officio)       |
| 10. | Sri N Narendra                                       | (EX OTHER)         |
| 10. | Managing Director                                    |                    |
|     | M/s Vinyas Innovative Technologies Pvt. Ltd.,        | Member             |
|     | Hebbal Industrial Estate, Hebbal,                    | (Industrialist)    |
|     | Mysuru – 570 027                                     | (maastrianst)      |
|     | 141y3d1d 370 027                                     |                    |
| 11. | Sri N M Shivakumaraswamy                             |                    |
|     | Sl. Gr. Lecturer in Science,                         | Member             |
|     | JSS PDA, Mysuru – 570 006                            | (Faculty           |
|     | , , ,                                                | Representative)    |
| 12. | Sri B Elangovan                                      |                    |
|     | Principal,                                           | Member Secretary   |
| l   | NEW Y                                                | <u>l</u>           |

|  |        | JSS PDA, Mysuru – 570 006 |                  |  |
|--|--------|---------------------------|------------------|--|
|  | Freque | ncy of the GC Meeting     | Twice in an year |  |

|                   | Members of Academic Board                                                        |                                                |  |  |
|-------------------|----------------------------------------------------------------------------------|------------------------------------------------|--|--|
| Sl. No.           | Constitution                                                                     | Role                                           |  |  |
| 1.                | Principal                                                                        | Chairman                                       |  |  |
| 2.                | One Representative from Board of Technical Examinations, Government of Karnataka | Member                                         |  |  |
| 3.                | One nominee from ISTE                                                            | Member                                         |  |  |
| 4.                | One member from NITTTR, Chennai                                                  | Member                                         |  |  |
| 5.                | Two experts from Industry                                                        | Member                                         |  |  |
| 6.                | HOD of Architecture Assistantship                                                | Member                                         |  |  |
| 7.                | HOD of Commercial Practice                                                       | Member                                         |  |  |
| 8.                | HOD of Computer Science & Engg.                                                  | Member                                         |  |  |
| 9.                | HOD of Jewellery Design & Technology                                             | Member                                         |  |  |
| 10.               | HOD of Electronics & Communication Engg.                                         | Member                                         |  |  |
| 11.               | HOD of Computer Applications                                                     | Member                                         |  |  |
| 12.               | HOD of Apparel Design & Fabrication Technology                                   | Member                                         |  |  |
| 13.               | One Senior Faculty of the Institution                                            | Member                                         |  |  |
| 14.               | One Representative of the Alumni of the Institution                              | Member                                         |  |  |
| 15.               | Controller of the Examination of the Institute Usually once in a year or whe     | Member Secretary                               |  |  |
|                   | Academic Board Meeting be discussed during the mapproval will be granted by the  | eeting and appropriate                         |  |  |
| CL N              | Members of Awards Committee                                                      | B. I                                           |  |  |
| <b>Sl. No.</b> 1. | Constitution  Director, Technical Education Division, JSS                        | Role<br>Chairman                               |  |  |
| 1.                | Director, Technical Education Division, JSS Mahavidyapeetha                      | Cildifilidii                                   |  |  |
| 2.                | Principal                                                                        | Member                                         |  |  |
| 3.                | One Representative from Board of Technical Examinations, Government of Karnataka | Member                                         |  |  |
| 4.                | HOD of Architecture Assistantship                                                | Member                                         |  |  |
| 5.                | HOD of Commercial Practice                                                       | Member                                         |  |  |
| 6.                | HOD of Computer Science & Engg.                                                  | Member                                         |  |  |
| 7.                | HOD of Jewellery Design & Technology                                             | Member                                         |  |  |
| 8.                | HOD of Electronics & Communication Engg.                                         | Member                                         |  |  |
| 9.                | HOD of Computer Applications                                                     | Member                                         |  |  |
| 10.               | HOD of Apparel Design & Fabrication Technology Member                            |                                                |  |  |
| 11.               | One Senior Faculty of the Institution                                            | Member                                         |  |  |
| 12.               | Controller of the Examination of the Institute                                   | Member Secretary                               |  |  |
|                   | Frequently of the Awards Committee Meeting                                       | Twice in a year (At the end of every semester) |  |  |